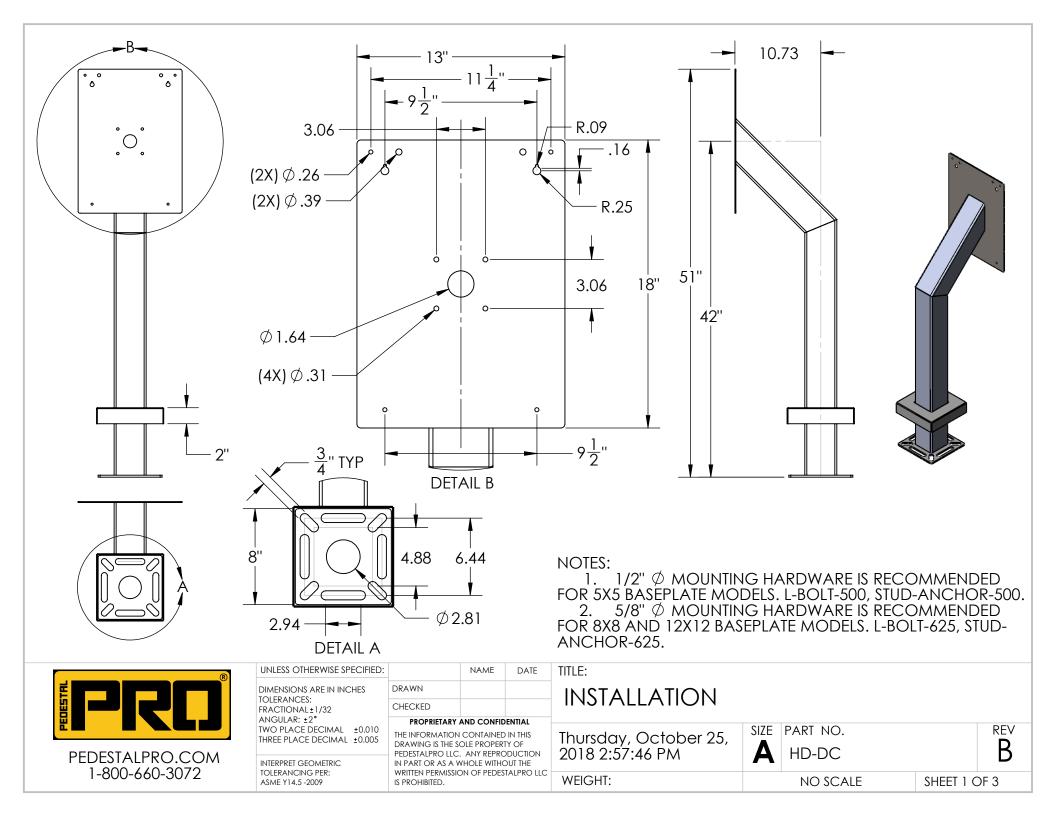

NOTES:

2

3

2

1. BUTT WELDED SECTIONS ARE NOT ALLOWED, EACH SECTION OF TUBE MUST BE FROM CONTINUOUS STOCK.

2. ALL WELDS ARE TO BE CONTINUOUS FILLET WELDS UNLESS NOTED OTHERWISE.

3. SEE STANDARD PREPARATION AND COATING INSTRUCTIONS FOR COATING PROCEDURE AND COLOR.